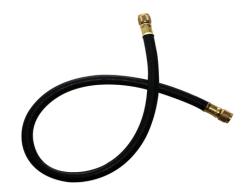

## HIGH PRESSURE HEAVY DUTY HOSES

| SF6 HOSES           | PRICE   |
|---------------------|---------|
| 38-60 (5 Feet) 3/8" | \$74.00 |
| 38-72 (6 Feet) 3/8" | \$84.00 |

Drepressor Valve

| SF6 HOSES with Depressor Valve | PRICE   |
|--------------------------------|---------|
| 14-60 (5 Feet) 1/4"            | \$59.00 |
| 14-72 (6 Feet) 1/4"            | \$69.00 |

| SF6 SHUT-OFF HOSES                   | PRICE   |
|--------------------------------------|---------|
| 14-60V (5 Feet) 1/4" Depressor Valve | \$79.00 |
| 14-72V (6 Feet) 1/4" Depressor Valve | \$89.00 |