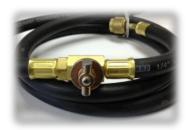

| SF6 SHUT-OFF HOSES                   | PRICE   |
|--------------------------------------|---------|
| 14-60V (5 Feet) 1/4" Depressor Valve | \$79.00 |
| 14-72V (6 Feet) 1/4" Depressor Valve | \$89.00 |